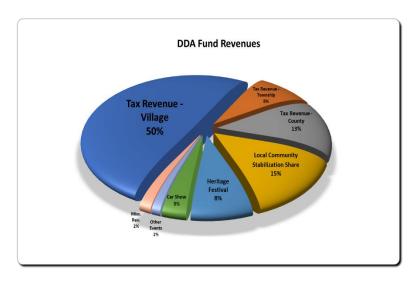

## **BUDGET REPORT FOR VILLAGE OF ALMONT**

Fund: 248 DOWNTOWN DEVELOPMENT AUTHORITY

Calculations as of 06/30/2023

|                            |                                     | 2020-21  | 2021-22  | 2022-23           | 2022-23                   | 2023-24               |
|----------------------------|-------------------------------------|----------|----------|-------------------|---------------------------|-----------------------|
| GL NUMBER                  | DESCRIPTION                         | ACTIVITY | ACTIVITY | AMENDED<br>BUDGET | ACTIVITY<br>THRU 06/30/23 | RECOMMENDED<br>BUDGET |
| ESTIMATED REVENUES         |                                     |          |          |                   |                           |                       |
| Dept 000 - NONE            |                                     |          |          |                   |                           |                       |
| 248-000-402.001            | TAX REVENUE - VILLAGE               |          |          | 107,430           | 111,570                   | 120,500               |
| 248-000-402.002            | TAX REVENUE - TOWNSHIP              |          |          | 10,240            | 18,650                    | 20,150                |
| 248-000-402.003            | TAX REVENUE - COUNTY                |          |          | 29,020            |                           | 32,280                |
| 248-000-573.000            | LOCAL COMMUNITY STABILIZATION SHARE |          |          | 28,640            | 33,020                    | 35,000                |
| 248-000-665.000            | INTEREST ON INVESTMENTS             |          |          | 380               | 1,130                     | 3,500                 |
| 248-000-670.000            | VENDOR BOOTH RENTAL                 |          |          | 400               | 1,410                     |                       |
| 248-000-674.000            | CONTRIBUTIONS AND DONATIONS         |          |          | 16,500            | 18,320                    |                       |
| 248-000-675.000            | MISCELLANEOUS REVENUES              | (10)     |          | 520               | 10,410                    | 520                   |
| 248-000-675.001            | HERITAGE FESTIVAL REVENUES          |          |          |                   | 250                       | 20,250                |
| 248-000-675.002            | CAR SHOW REVENUES                   |          |          | 4,900             | 6,400                     | 8,000                 |
| 248-000-675.003            | OTHER EVENT INCOME                  |          |          |                   | 810                       | 1,000                 |
| 248-000-675.004            | HOLLY DAY REVENUES                  |          |          |                   |                           | 500                   |
| 248-000-675.005            | SKELETON CONTEST REVENUES           |          |          |                   |                           | 500                   |
| 248-000-675.006            | EARTH DAY REVENUES                  |          |          |                   |                           | 500                   |
| 248-000-675.007            | ORV/JEEP NIGHT REVENUES             |          |          |                   |                           | 500                   |
| 248-000-676.000            | REFUNDS & REIMBURSEMENTS            |          |          |                   | 10                        |                       |
| 248-000-692.000            | LOAN PROCEEDS                       |          |          |                   | 126,960                   |                       |
| Totals for dept 000 - NONE |                                     | (10)     |          | 198,030           | 328,940                   | 243,200               |