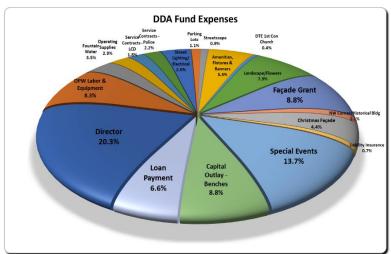

\$266,180

The DDA Board was presented with the proposed budget at their May 24<sup>th</sup> meeting and was approved. Included in their budget are more special events and for DPW to do all snow removal and routine work in the DDA district.